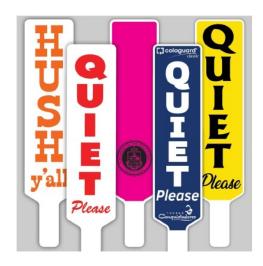

### **Short Description**

TTC paddle signs truly get the point across. Our stock QP1 series and the custom printed QP2 are designed for quick ship service.

All Quiet Paddles are 5" x 23" - 3/16" thickness (handle area is 2" wide by 4.25" long). Print area: 4.5" x 17.25"