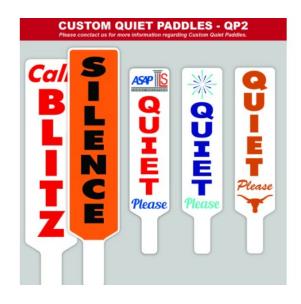

#### 5 Stock QP1 designs are available and ready to ship today!

Custom paddles are also available and can be personalized with your tournament and/or sponsor logos. Give us a call or email to place a custom order.