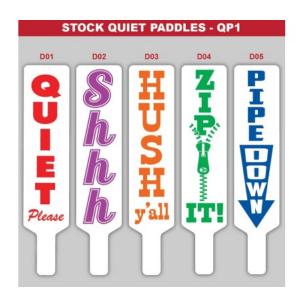

#### 5 Stock QP1 designs are available and ready to ship today!

Custom paddles are also available and can be personalized with your tournament and/or sponsor logos. Give us a call or email to place a custom order.