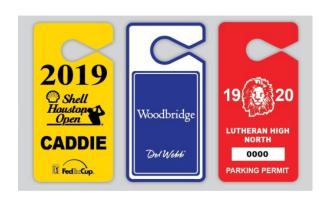

# Polyethylene Parking Hangers - 3.5" x 6"

**Call for Price**: 713-921-7121



#### **Short Description**

TTC'S 3.5" x 6" Polyethylene Parking Hangers are a perfect way to identify who is parking in your school's parking lot. Printed in bright ink colors to give your security team maximum visibility.

### **Description**

TTC'S polyethylene parking hangers are made to last. They're also a perfect way to identify who is parking in your school, business, or event parking lots. Printed in bright ink colors to give your security team maximum visibility. Perfect for faculty and staff or any special group.

#### 3.5 x 6" Size

Material: Polyethylene (Flexible Plastic) Parking Hangers

- Consecutive numbering available, printed in black.
- One or Two Sided Print
- Pantone Color Matching available.
- Extra colors can be added for an additional cost.

Because of the availa