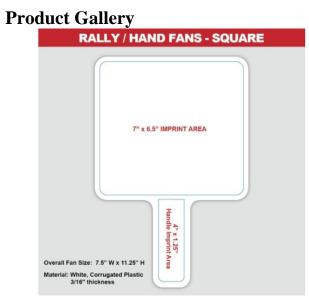

#### **Description**

TTC'S Hand Fan Series are printed on a light weight yet durable corrugated material. Our UV cured inks are scratch and fade resistant, allowing them to stand up to the elements

## The TTC Advantage.

- Fast and Friendly Service
- Die cut from corrugated material
- Water proof & Weather resistant
- Made in the USA