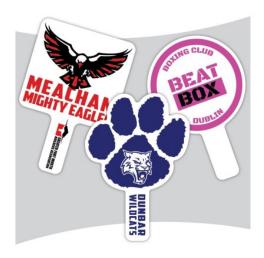

### **Short Description**

TTC'S New Hand Fan Series are making a big splash in fundraising. Top quality workmanship. TTC recommends organizations find a sponsor and sell a print Ad on the handle or backside to offset cost and increase profits to 100 %.

#### **Description**

TTC'S Hand Fan Series are printed on a light weight yet durable corrugated material. Our UV cured inks are scratch and fade resistant, allowing them to stand up to the elements