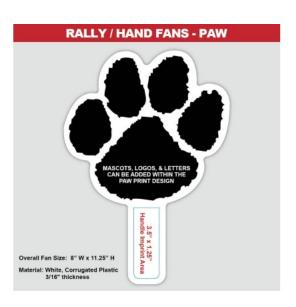

#### **Description**

TTC'S Hand Fan Series are printed on a light weight yet durable corrugated material. Our UV cured inks are scratch and fade resistant, allowing them to stand up to the elements

## The TTC Advantage.

- Fast and Friendly Service
- Die cut from corrugated material
- Water proof & Weather resistant
- Made in the USA