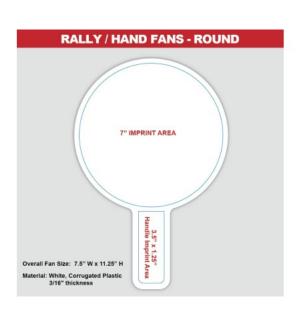

#### **Description**

TTC'S Hand Fan Series are printed on a light weight yet durable corrugated material. Our UV cured inks are scratch and fade resistant, allowing them to stand up to the elements

## The TTC Advantage.

- Fast and Friendly Service
- Die cut from corrugated material
- Water proof & Weather resistant
- Made in the USA